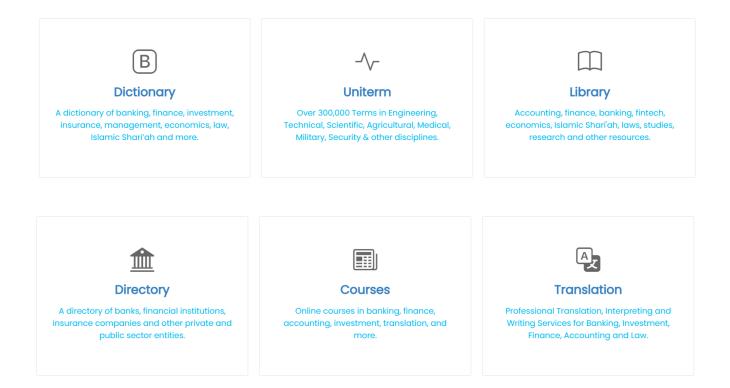

## **Banking & Investment Dictionary**

A FREE easy-to-use comprehensive and up-to-date encyclopedic dictionary of banking and finance with over 20,000 definitions in Arabic and English.

BankingWords is a perfect source of reference, ideal for students, professionals and all those with an interest in banking, finance, investment, insurance, management, economics, law, Islamic Shari'ah and more.

# BankingWords LIBRARY

## **Sample Article**

Home / Categories / Economics